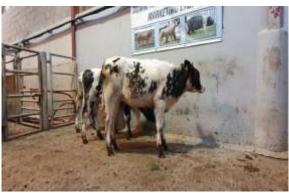

## Dairy Calf Live Weigh Report - Birth to Beef

The first three batches of dairy bred beef calves were weighed on **Thursday 6<sup>th</sup> May 2021**. These seventeen calves were purchased by two local beef farmers for finishing. On the night a Hols \* BB bull sold to a top price of **£737.00**, Hols \* AA bull to **£727.00** and Hols \* BB heifer to **£595.00**. Performance details per batch as follows.

Description: Weaned Calf Quantity: 5 Heifers Breed: Hols \* BB Av Weight Per Batch: **164kg** Age Range: 17<sup>th</sup> Oct 2020 to 1st Dec 2020.

Should you be interested in buying or selling dairy bred calves contact our office preferably by text or email.