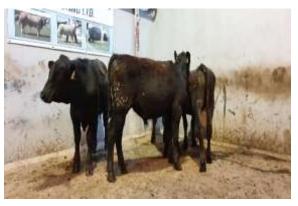

## Dairy Calf Live Weigh Report - Birth to Beef

The first three batches of dairy bred beef calves were weighed on **Thursday 6<sup>th</sup> May 2021**. These seventeen calves were purchased by two local beef farmers for finishing. On the night a Hols \* BB bull sold to a top price of **£737.00**, Hols \* AA bull to **£727.00** and Hols \* BB heifer to **£595.00**. Performance details per batch as follows.

Description: Weaned Calf Quantity: 5 Bulls Breed: Hols \* BB Av Weight Per Batch: **178kg** Age Range: 7<sup>th</sup> Nov 2020 to 16<sup>th</sup> Dec 2020.

Description: Weaned Calf Quantity: 7 Bulls Breed: Hols \* AA Av Weight Per Batch: **222kg** Age Range: 1<sup>st</sup> Sept 2020 to 12<sup>th</sup> Oct 2020.