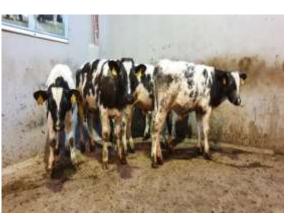

## Dairy Calf Live Weigh Report - Birth to Beef

The first three batches of dairy bred beef calves were weighed on **Thursday 6<sup>th</sup> May 2021**. These seventeen calves were purchased by two local beef farmers for finishing. On the night a Hols \* BB bull sold to a top price of **£737.00**, Hols \* AA bull to **£727.00** and Hols \* BB heifer to **£595.00**. Performance details per batch as follows.

Description: Weaned Calf Quantity: 5 Bulls Breed: Hols \* BB Av Weight Per Batch: **178kg** Age Range: 7<sup>th</sup> Nov 2020 to 16<sup>th</sup> Dec 2020.

Description: Weaned Calf Quantity: 7 Bulls Breed: Hols \* AA Av Weight Per Batch: **222kg** Age Range: 1<sup>st</sup> Sept 2020 to 12<sup>th</sup> Oct 2020.